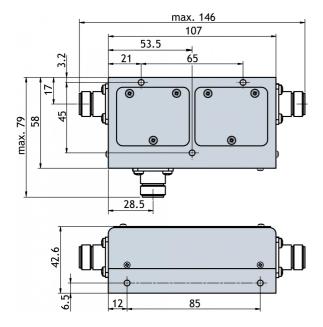

## SPECIFICATIONS

| ELECTRICAL                                                   |                                        |                                        |  |
|--------------------------------------------------------------|----------------------------------------|----------------------------------------|--|
| MODEL                                                        | PRO-IS-150-S1                          | PRO-IS-150-D1                          |  |
| FREQUENCY                                                    | 145 - 175 MHz                          | 145 - 175 MHz                          |  |
| MAX. INPUT POWER                                             | 150 W                                  | 150 W                                  |  |
| INSERTION LOSS                                               | < 0.5 dB                               | < 1.0 dB                               |  |
| ISOLATION<br>Temp. range 0 - 60° C<br>Temp. range -10 - 0° C | Typ. >40 dB @ 25°C<br>>20 dB<br>>17 dB | Typ. >80 dB @ 25°C<br>>40 dB<br>>35 dB |  |
| IMPEDANCE                                                    | Nom. 50 Ω                              | Nom. 50 Ω                              |  |
| SWR                                                          | ≤ 1.5                                  | ≤ 1.5                                  |  |
| MECHANICAL                                                   |                                        |                                        |  |
| CONNECTORS                                                   | N-female                               | N-female                               |  |
| DIMENSIONS<br>(L x W x H)                                    | 57 x 58 x 41 mm                        | 107 x 58 x 41 mm                       |  |
| WEIGHT                                                       | Approx. 400 g                          | Approx. 800 g                          |  |

TYPICAL RESPONSE CURVES FOR PRO-IS-150-S1

TYPICAL RESPONSE CURVES FOR PRO-IS-150-D1

MOUNTING DETAILS FOR PRO-IS-150-S1

MOUNTING DETAILS FOR PRO-IS-150-D1

PROCOM A/S reserve the right to amend specifications without prior notice.
19/07/12