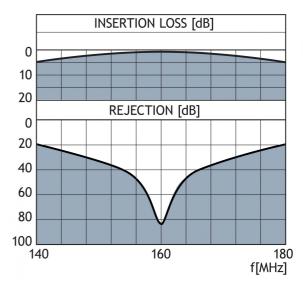

TYPICAL RESPONSE CURVES FOR PRO-IS-150-S1

TYPICAL RESPONSE CURVES FOR PRO-IS-150-D1

MOUNTING DETAILS FOR PRO-IS-150-S1

MOUNTING DETAILS FOR PRO-IS-150-D1

PROCOM A/S reserve the right to amend specifications without prior notice.
19/07/12

## SPECIFICATIONS

| ELECTRICAL                                                   |                                        |                                        |  |
|--------------------------------------------------------------|----------------------------------------|----------------------------------------|--|
| MODEL                                                        | PRO-IS-150-S1                          | PRO-IS-150-D1                          |  |
| FREQUENCY                                                    | 145 - 175 MHz                          | 145 - 175 MHz                          |  |
| MAX. INPUT POWER                                             | 150 W                                  | 150 W                                  |  |
| INSERTION LOSS                                               | < 0.5 dB                               | < 1.0 dB                               |  |
| ISOLATION<br>Temp. range 0 - 60° C<br>Temp. range -10 - 0° C | Typ. >40 dB @ 25°C<br>>20 dB<br>>17 dB | Typ. >80 dB @ 25°C<br>>40 dB<br>>35 dB |  |
| IMPEDANCE                                                    | Nom. 50 Ω                              | Nom. 50 Ω                              |  |
| SWR                                                          | ≤ 1.5                                  | ≤ 1.5                                  |  |
| MECHANICAL                                                   |                                        |                                        |  |
| CONNECTORS                                                   | N-female                               | N-female                               |  |
| DIMENSIONS<br>(L x W x H)                                    | 57 x 58 x 41 mm                        | 107 x 58 x 41 mm                       |  |
| WEIGHT                                                       | Approx. 400 g                          | Approx. 800 g                          |  |