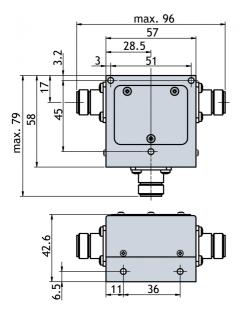

## SPECIFICATIONS

| ELECTRICAL                                                   |                                        |                                        |  |
|--------------------------------------------------------------|----------------------------------------|----------------------------------------|--|
| MODEL                                                        | PRO-IS-150-S1                          | PRO-IS-150-D1                          |  |
| FREQUENCY                                                    | 145 - 175 MHz                          | 145 - 175 MHz                          |  |
| MAX. INPUT POWER                                             | 150 W                                  | 150 W                                  |  |
| INSERTION LOSS                                               | < 0.5 dB                               | < 1.0 dB                               |  |
| ISOLATION<br>Temp. range 0 - 60° C<br>Temp. range -10 - 0° C | Typ. >40 dB @ 25°C<br>>20 dB<br>>17 dB | Typ. >80 dB @ 25°C<br>>40 dB<br>>35 dB |  |
| IMPEDANCE                                                    | Nom. 50 Ω                              | Nom. 50 Ω                              |  |
| SWR                                                          | ≤ 1.5                                  | ≤ 1.5                                  |  |
| MECHANICAL                                                   |                                        |                                        |  |
| CONNECTORS                                                   | N-female                               | N-female                               |  |
| DIMENSIONS<br>(L x W x H)                                    | 57 x 58 x 41 mm                        | 107 x 58 x 41 mm                       |  |
| WEIGHT                                                       | Approx. 400 g                          | Approx. 800 g                          |  |

TYPICAL RESPONSE CURVES FOR PRO-IS-150-S1

TYPICAL RESPONSE CURVES FOR PRO-IS-150-D1

MOUNTING DETAILS FOR PRO-IS-150-S1

MOUNTING DETAILS FOR PRO-IS-150-D1

PROCOM A/S reserve the right to amend specifications without prior notice.
19/07/12