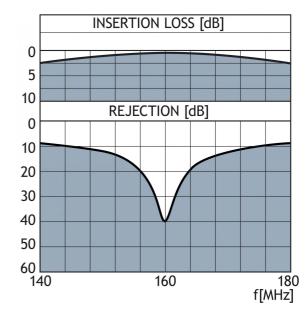

TYPICAL RESPONSE CURVES FOR PRO-IS-150-S1

TYPICAL RESPONSE CURVES FOR PRO-IS-150-D1

MOUNTING DETAILS FOR PRO-IS-150-S1

MOUNTING DETAILS FOR PRO-IS-150-D1

PROCOM A/S reserve the right to amend specifications without prior notice.
19/07/12

## SPECIFICATIONS

| ELECTRICAL                                                   |                                        |                                        |  |
|--------------------------------------------------------------|----------------------------------------|----------------------------------------|--|
| MODEL                                                        | PRO-IS-150-S1                          | PRO-IS-150-D1                          |  |
| FREQUENCY                                                    | 145 - 175 MHz                          | 145 - 175 MHz                          |  |
| MAX. INPUT POWER                                             | 150 W                                  | 150 W                                  |  |
| INSERTION LOSS                                               | < 0.5 dB                               | < 1.0 dB                               |  |
| ISOLATION<br>Temp. range 0 - 60° C<br>Temp. range -10 - 0° C | Typ. >40 dB @ 25°C<br>>20 dB<br>>17 dB | Typ. >80 dB @ 25°C<br>>40 dB<br>>35 dB |  |
| IMPEDANCE                                                    | Nom. 50 Ω                              | Nom. 50 Ω                              |  |
| SWR                                                          | ≤ 1.5                                  | ≤ 1.5                                  |  |
| MECHANICAL                                                   |                                        |                                        |  |
| CONNECTORS                                                   | N-female                               | N-female                               |  |
| DIMENSIONS<br>(L x W x H)                                    | 57 x 58 x 41 mm                        | 107 x 58 x 41 mm                       |  |
| WEIGHT                                                       | Approx. 400 g                          | Approx. 800 g                          |  |